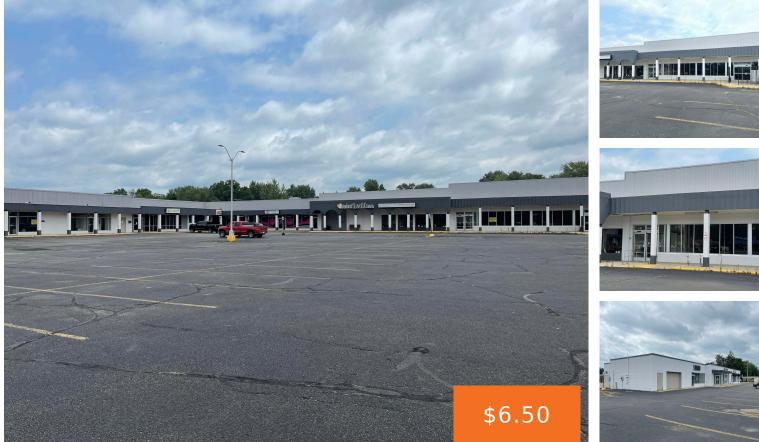

### 480, MARSHALL, COLDWATER, MI, 49036

https://tuckerbenner.com

Fairfield Plaza is a 132,629 SF retail center on 10.03 acres and is located on the east side of Marshall Street (Old US Hwy 27) and just south of State Street in Coldwater, Michigan. There are a variety of suite sizes available for immediate occupancy. The property has easy ingress and egress from Marshall Street. [...]

## **Basics**

Category: Commercial Lease Status: Active Lot size: 10.03 sq ft Lot Size Acres: 10.03 acres County: Branch Type: Retail Bathrooms: 0 baths Year built: 1960 Business Type: Retail

# **Building Details**

**Building Area Total: 132629** sq ft **Number Of Buildings:** 1

Heating: Forced Air