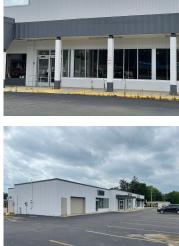

### 480, MARSHALL, COLDWATER, MI, 49036

https://tuckerbenner.com

Fairfield Plaza is a 132,629 SF retail center on 10.03 acres and is located on the east side of Marshall Street (Old US Hwy 27) and just south of State Street in Coldwater, Michigan. There are a variety of suite sizes available for immediate occupancy. The property has easy ingress and egress from Marshall Street. [...]

# **Building Details**

**Building Area Total: 132629** sq ft **Number Of Buildings:** 1

Heating: Forced Air