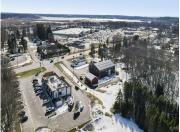

## 480, PARKDALE, MANISTEE, MI, 49660

https://tuckerbenner.com

4,800 square foot Class A commercial building with six thousand usable square feet and accessory buildings in blooming Manistee Township with opportunity for growth. Built in 2021 with high quality materials and foresight for expansion and growth. If you have a keen eye for detail, you'll notice not only the 400 amp service, LED lighting, [...]

# **Building Details**

Number Of Buildings: 5

Building Area Total: 9500 sq ft Number Of Units Total: 2

**Construction Materials:** Metal Siding **Heating:** Radiant, Hot Water

StoriesTotal: 2 **Building Features:** Clearspan