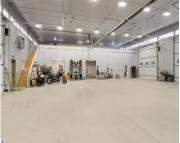

# **Building Details**

Number Of Buildings: 5

Building Area Total: 9500 sq ft Number Of Units Total: 2

**Construction Materials:** Metal Siding **Heating:** Radiant, Hot Water

StoriesTotal: 2 **Building Features:** Clearspan

Foundation Details: Slab Roof: Composition, Metal