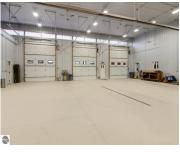

# **Building Details**

Number Of Buildings: 5

Building Area Total: 9500 sq ft Number Of Units Total: 2

**Construction Materials:** Metal Siding **Heating:** Radiant, Hot Water

StoriesTotal: 2 **Building Features:** Clearspan

Foundation Details: Slab Roof: Composition, Metal