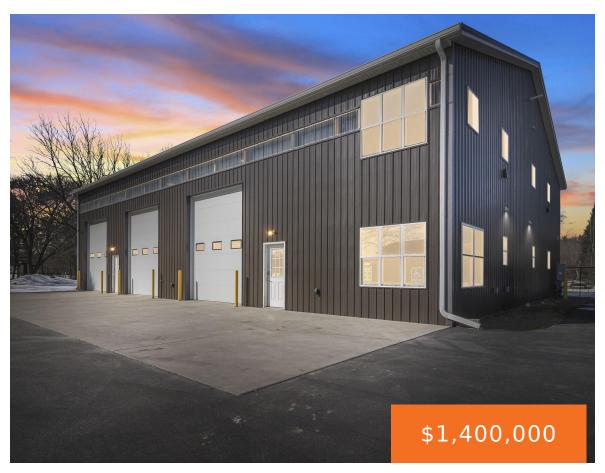

## 480, PARKDALE, MANISTEE, MI, 49660

https://tuckerbenner.com

4,800 square foot Class A commercial building with six thousand usable square feet and accessory buildings in blooming Manistee Township with opportunity for growth. Built in 2021 with high quality materials and foresight for expansion and growth. If you have a keen eye for detail, you'll notice not only the 400 amp service, LED lighting, [...]

# **Building Details**

Number Of Buildings: 5

Building Area Total: 9500 sq ft Number Of Units Total: 2

**Construction Materials:** Metal Siding **Heating:** Radiant, Hot Water

StoriesTotal: 2 **Building Features:** Clearspan

Foundation Details: Slab Roof: Composition, Metal