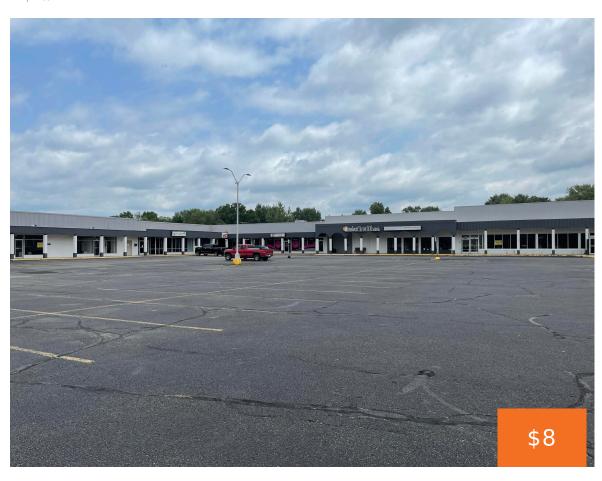

## 480, MARSHALL, COLDWATER, MI, 49036

https://tuckerbenner.com

Fairfield Plaza is a 132,629 SF retail center on 10.03 acres and is located on the east side of Marshall Street (Old US Hwy 27) and just south of State Street in Coldwater, Michigan. There are a variety of suite sizes available for immediate occupancy. The property has easy ingress and egress from Marshall Street. [...]