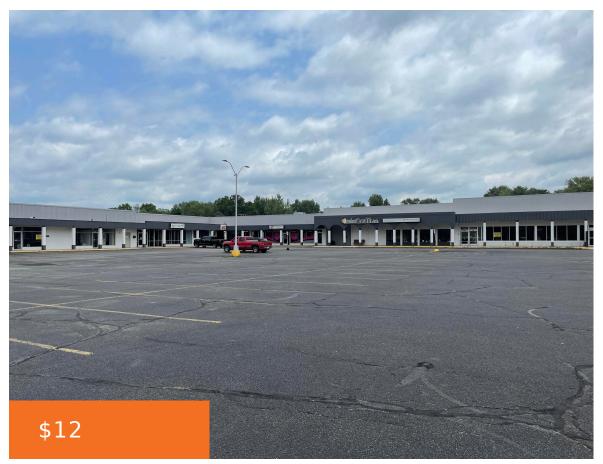

### 480, MARSHALL, COLDWATER, MI, 49036

https://tuckerbenner.com

Fairfield Plaza is a 132,629 SF retail center on 10.03 acres and is located on the east side of Marshall Street (Old US Hwy 27) and just south of State Street in Coldwater, Michigan. There are a variety of suite sizes available for immediate occupancy. The property has easy ingress and egress from Marshall Street. [...]

# **Building Details**

**Building Area Total: 132629** sq ft **Heating:** Forced Air

Number Of Buildings:  $\boldsymbol{1}$ 