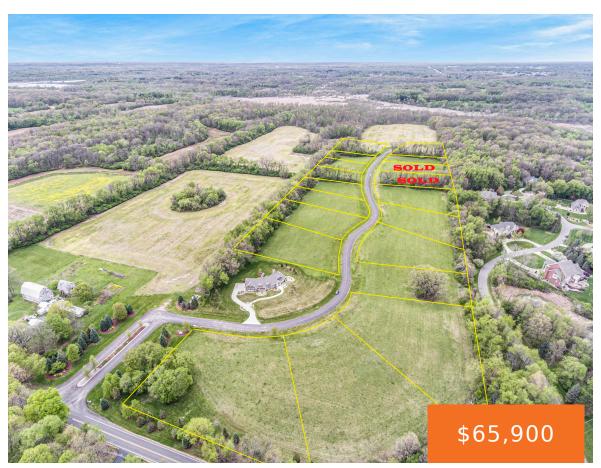

## 4800, NANTUCKET DR., JACKSON, MI, 49201

https://tuckerbenner.com

Looking for the ideal building experience? Look no further than LOT 16. Featuring Gas, Electric, Water, Sewer AND Telephone/Cable service ALL ON SITE, this 1.43 acre lot is truly the easiest place to build. You deserve peace of mind as you complete your next home. This pristine development has deed restrictions that will protect your [...]

### **Basics**

Category: Land Type: Acreage

Status: Active Bathrooms: 0 baths

**Lot size: 1.43** sq ft **Subdivision Name:** Windemere

Lot Size Acres: 1.43 acres County: Jackson

### **Amenities & Features**

Lot Features: Buildable, Cleared, Site Condo

# **Miscellaneous**

Road Surface Type: Paved CrossStreet: Vrooman Rd.

Listing Terms: Cash, Conventional