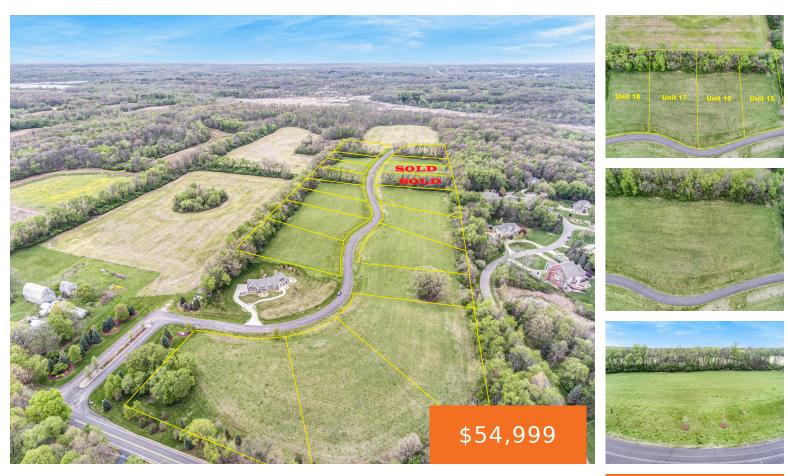

#### 4800, NANTUCKET DR., JACKSON, MI, 49201

https://tuckerbenner.com

Looking for the ideal building experience? Look no further than LOT 17. Featuring Gas, Electric, Water, Sewer AND Telephone/Cable service ALL ON SITE, this 1.49 acre lot is truly the easiest place to build. You deserve peace of mind as you complete your next home. This pristine development has deed restrictions that will protect your [...]

#### **Basics**

Category: Land Status: Active Lot size: 1.49 sq ft Lot Size Acres: 1.49 acres Type: Lot Bathrooms: 0 baths Subdivision Name: Windemere County: Jackson

# **Amenities & Features**

Lot Features: Buildable, Cleared, Site Condo

#### Miscellaneous

Road Surface Type: Paved Listing Terms: Cash, Conventional CrossStreet: Vrooman Rd.