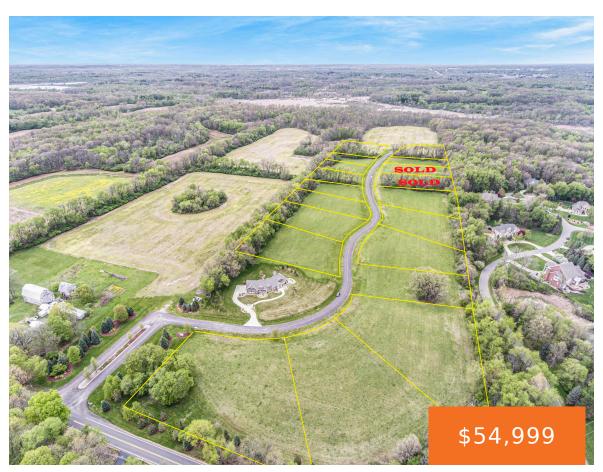

## 4800, NANTUCKET DR., JACKSON, MI, 49201

https://tuckerbenner.com

Looking for the ideal building experience? Look no further than LOT 18. Featuring Gas, Electric, Water, Sewer AND Telephone/Cable service ALL ON SITE, this 1.50 acre lot is truly the easiest place to build. You deserve peace of mind as you complete your next home. This pristine development has deed restrictions that will protect your [...]

### **Basics**

Category: Land Type: Lot

Status: Active Bathrooms: 0 baths

**Lot size: 1.5** sq ft **Subdivision Name:** Windemere

Lot Size Acres: 1.5 acres County: Jackson