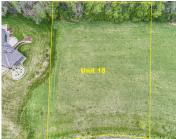

## 4800, NANTUCKET DR., JACKSON, MI, 49201

https://tuckerbenner.com

Looking for the ideal building experience? Look no further than LOT 18. Featuring Gas, Electric, Water, Sewer AND Telephone/Cable service ALL ON SITE, this 1.50 acre lot is truly the easiest place to build. You deserve peace of mind as you complete your next home. This pristine development has deed restrictions that will protect your [...]

### **Basics**

Category: Land Type: Lot

Status: Active Bathrooms: 0 baths

**Lot size: 1.5** sq ft **Subdivision Name:** Windemere

Lot Size Acres: 1.5 acres County: Jackson