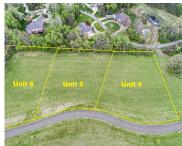

## **4800, NANTUCKET DR., JACKSON, MI, 49201**

https://tuckerbenner.com

Looking for the ideal building experience? Look no further than LOT 4. Featuring Gas, Electric, Water, Sewer AND Telephone/Cable service ALL ON SITE, this 1.35 acre lot is truly the easiest place to build. You deserve peace of mind as you complete your next home. This pristine development has deed restrictions that will protect your [...]

### **Basics**

Category: Land **Type:** Lot

**Status:** Active Bathrooms: 0 baths

Subdivision Name: Windemere **Lot size: 1.35** sq ft

Lot Size Acres: 1.35 acres County: Jackson