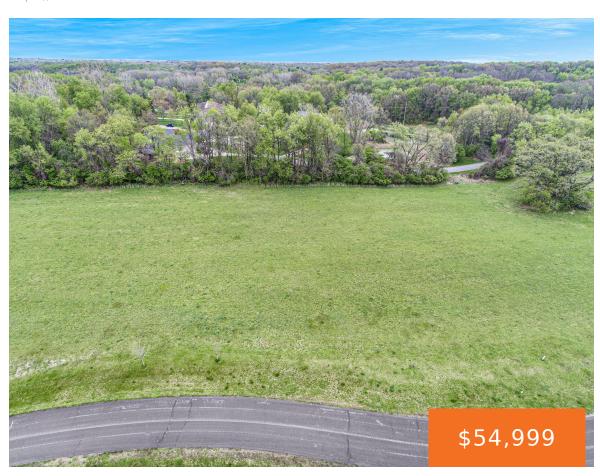

## **4800, NANTUCKET DR., JACKSON, MI, 49201**

https://tuckerbenner.com

Looking for the ideal building experience? Look no further than LOT 4. Featuring Gas, Electric, Water, Sewer AND Telephone/Cable service ALL ON SITE, this 1.35 acre lot is truly the easiest place to build. You deserve peace of mind as you complete your next home. This pristine development has deed restrictions that will protect your [...]

### **Basics**

Category: Land **Type:** Lot

**Status:** Active Bathrooms: 0 baths

Subdivision Name: Windemere **Lot size: 1.35** sq ft

Lot Size Acres: 1.35 acres County: Jackson