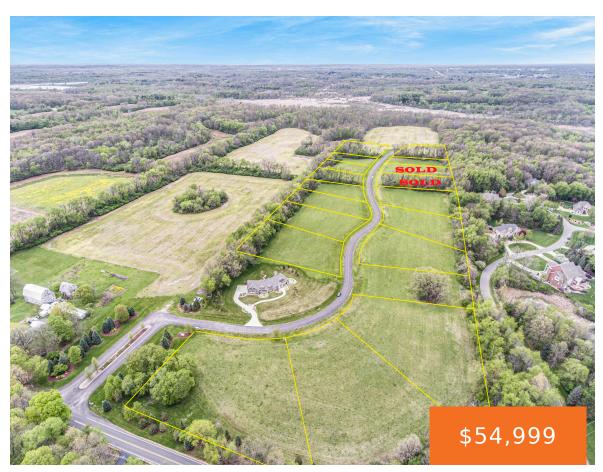

# **4800, NANTUCKET DR., JACKSON, MI, 49201**

https://tuckerbenner.com

Looking for the ideal building experience? Look no further than LOT 5. Featuring Gas, Electric, Water, Sewer AND Telephone/Cable service ALL ON SITE, this 1.52 acre lot is truly the easiest place to build. You deserve peace of mind as you complete your next home. This pristine development has deed restrictions that will protect your [...]

## **Basics**

Category: Land Type: Lot

Status: Active Bathrooms: 0 baths

**Lot size: 1.52** sq ft **Subdivision Name:** Windemere

Lot Size Acres: 1.52 acres County: Jackson