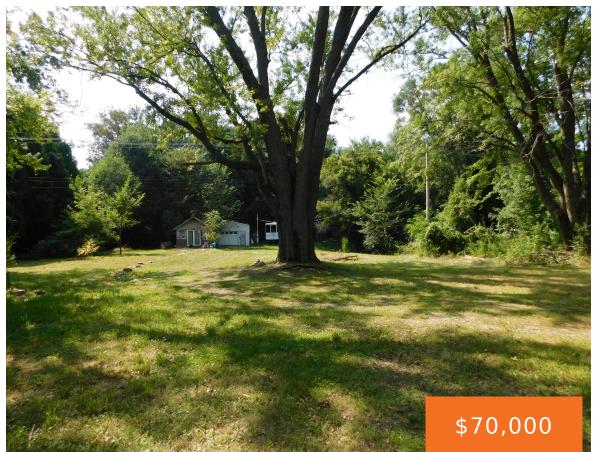

# 4800, REYNOLDS, JACKSON, MI, 49201

https://tuckerbenner.com

- 0 beds
- 0 baths
- Single Family Residence
- Residential
- Active
- 432 sq ft

## **Basics**

Category: Residential Type: Single Family Residence

Status: Active Bedrooms: 0 beds

Bathrooms: 0 baths Area: 432 sq ft

**Lot size: 1.9** sq ft **Year built:** 1947

**Lot Size Acres: 1.9** acres **Rooms Total:** 1

# **Building Details**

Building Area Total: 432 sq ft Construction Materials: Stone, Vinyl Siding, Wood Siding

**Architectural Style:** Other **Sewer:** Septic System

**Heating:** None **Stories:** 1

Basement: Slab