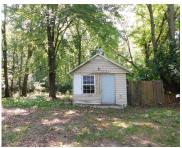

# **Building Details**

Building Area Total: 432 sq ft Construction Materials: Stone, Vinyl Siding, Wood Siding

**Architectural Style:** Other **Sewer:** Septic System

**Heating:** None **Stories:** 1

Basement: Slab

## **Amenities & Features**

Laundry Features: None Association Amenities: Other

Parking Features: Garage Faces Front, Detached Garage Spaces: 2

WaterSource: Well