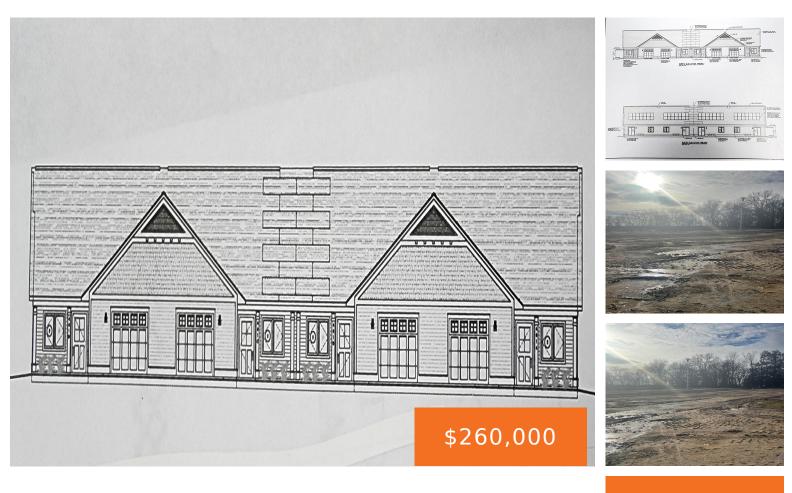

https://tuckerbenner.com

Welcome to Ionia's only 50+ Condo Community. The Perch, located hilltop Ionia is currently under construction with occupancy late spring of 2024. 12 units total, currently taking reservations. Each unit is 2 bedroom 1 bath 1075 sq feet with attached oversized one stall garage, covered porch and patio. These are not going to last long! [...]