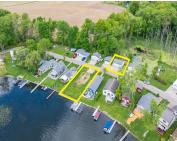

### 48184819, DEEP POINT, PORTAGE, MI, 49002

https://tuckerbenner.com

Here's your opportunity to own the perfect lot on beautiful Long Lake and build your dream home. ACTUALLY THIS SALE INVOLVES 2 LOTS as the sale includes 4819 a two car garage that is across the street and north of the lake lot. Only a change in the sellers plans makes this property available as [...]