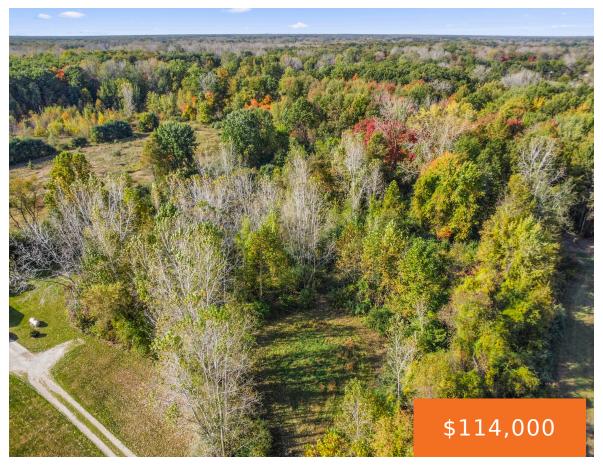

## 48269, ROY CT, BELLEVILLE, MI, 48111

https://tuckerbenner.com

Fabulous 5.72 acres just waiting for you to build your dream home! Located on a quiet Cul de sac in Beautiful Sumpter twp., featuring a Man made retention Pond and plenty of mature trees. 3 splits available, Quiet, serene and a sense of that UP NORTH feel just minutes to the city, shopping, expressways and [...]

### **Basics**

Category: Land **Type:** Acreage

Bathrooms: 0 baths **Status:** Active

Lot size: 5.72 sq ft Lot Size Acres: 5.72 acres

County: Wayne

#### **Amenities & Features**

**Utilities:** Water Available, Sewer Available, None Waterfront Features: Pond

Lot Features: Level, Buildable, Cul-De-Sac