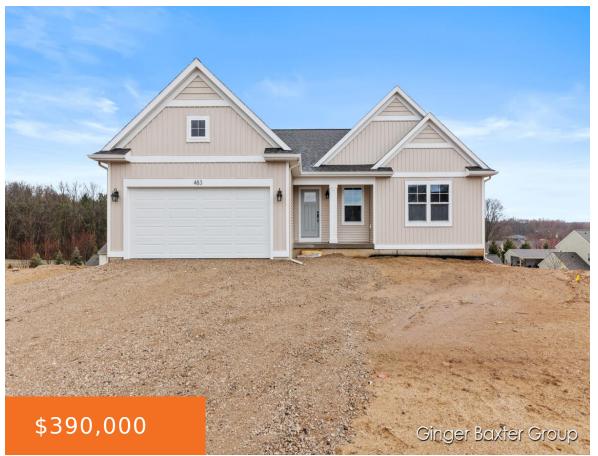

#### 483, SENECA RIDGE, MIDDLEVILLE, MI, 49333

https://tuckerbenner.com

Nestled at the end of a tranquil cul-de-sac, this impressive 4 bedroom, 3-bathroom home offers a spacious 2,294 square feet of comfortable living space. As you step inside, the foyer guides you into an inviting open concept family room, dining room, and kitchen, creating a perfect hub for gatherings and daily life. The kitchen features [...]

- 4 beds
- 3 baths
- Single Family Residence
- Residential
- Active
- 2294 sq ft

#### Call us now

Phone: (231)730-8781

Email: tuckerbennerteam@gmail.com

Address: 2747 Lakeshore Drive, Twin Lake, MI 49457

Category: Residential Type: Single Family Residence

Status: Active

Bedrooms: 4 beds

Bathrooms: 3 baths

Area: 2294 sq ft

Lot size: 0.5 sq ft

Year built: 2024

Bathrooms Full: 3 Lot Size Acres: 0.5 acres

Rooms Total: 14 County: Barry

# **Building Details**

Architectural Style: Ranch Sewer: Public Sewer

**Heating:** Forced Air, Electric **Stories:** 2

Roof: Shingle Basement: Walk Out