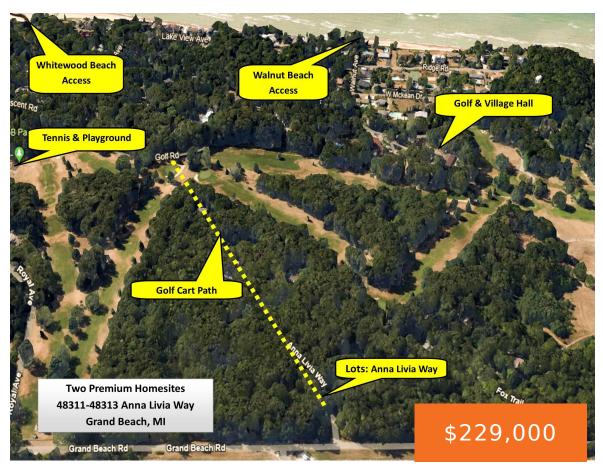

### 48311, ANNA LIVIA, NEW BUFFALO, MI, 49117

https://tuckerbenner.com

Perfect combination: building that lake home you have always wanted and in a golf course community! This premium wooded parcel is located on Anna Livia Way in Grand Beach. The lot is .37 acres so you'll have room to build everything you can dream of in your custom home. Just a short golf cart ride [...]

# **Basics**

Category: Land Type: Lot

Status: Active Bathrooms: 0 baths

**Lot size: 0.37** sq ft **Subdivision Name:** Fifteen Acres of Grand Beach

Lot Size Acres: 0.37 acres County: Berrien

**Association Amenities:** Clubhouse, Beach Area, Tennis Court(s)

Lot Features: Level, Buildable, Golf

Community, Wooded

### **Miscellaneous**

Road Surface Type: Paved CrossStreet: Grand Beach Road

Listing Terms: Cash, Conventional

Call us now

Phone: (231)730-8781

Email: tuckerbennerteam@gmail.com

Address: 2747 Lakeshore Drive, Twin Lake, MI 49457