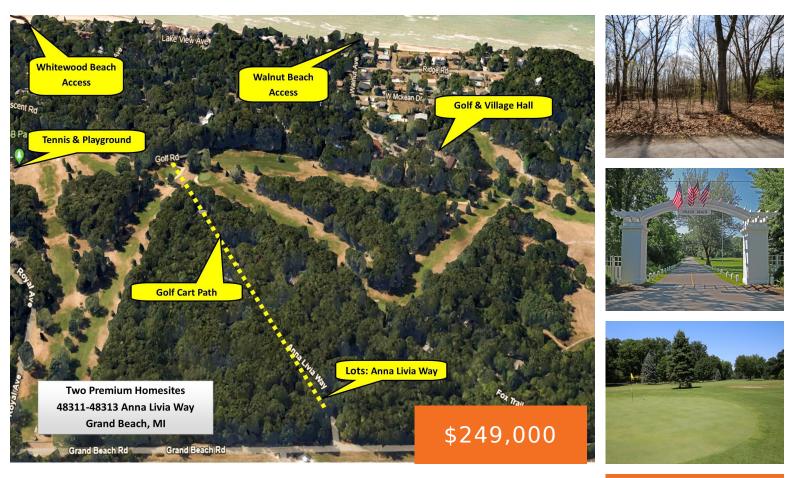

### 48313, ANNA LIVIA, NEW BUFFALO, MI, 49117

https://tuckerbenner.com

Perfect combination: building that lake home you have always wanted and in a golf course community! This premium wooded parcel is located on Anna Livia Way in Grand Beach. The lot is .47 acres so you'll have room to build everything you can dream of in your custom home. Just a short golf cart ride [...] 0 baths
Lot
Land
Active

## Basics

Category: Land Status: Active Lot size: 0.45 sq ft Lot Size Acres: 0.45 acres Type: Lot Bathrooms: 0 baths Subdivision Name: Fifteen Acres of Grand Beach County: Berrien

Lot Features: Level, Buildable, Golf Community, Wooded

Tax Year: 2023

CrossStreet: Grand Beach Rd