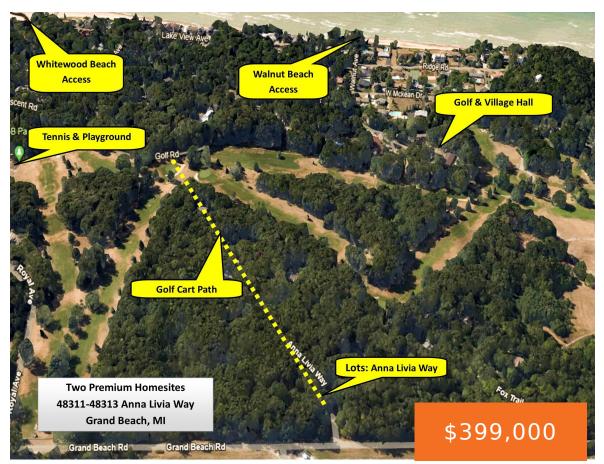

## 48315, ANNA LIVIA, NEW BUFFALO, MI, 49117

https://tuckerbenner.com

Perfect combination: building that lake home you have always wanted and in a golf course community! This premium wooded parcel is located on Anna Livia Way in Grand Beach. These 2 lots are .82 acres so you'll have room to build everything you can dream of in your custom home. Just a short golf cart [...]

# **Basics**

Category: Land Type: Lot

Status: Active Bathrooms: 0 baths

Lot size: 0.82 sq ft Subdivision Name: FIFTEEN ACRES OF GRAND BEACH

Lot Size Acres: 0.82 acres County: Berrien

**Association Amenities:** Clubhouse, Beach Area, Tennis Court(s)

Lot Features: Level, Buildable, Golf

Community, Wooded

# **Miscellaneous**

Road Surface Type: Paved CrossStreet: Grand Beach Road

Listing Terms: Cash, Conventional

Call us now

Phone: (231)730-8781
Email: tuckerbennerteam@gmail.com

Address: 2747 Lakeshore Drive, Twin Lake, MI 49457