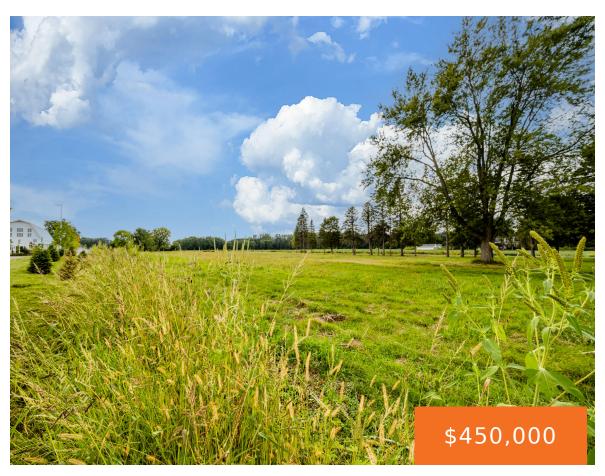

### **484, GLENLORD, ST. JOSEPH, MI, 49085**

https://tuckerbenner.com

Incredible opportunity on this Industrial zoned property in Royalton Township. Located next to the Etre Farms wedding venue, this 3.22 acre parcel has a myriad of possibilities. The land has been cleared and is ready to build on. 170 feet of frontage on Glenlord Road, just a little west of Hollywood Road, with 825 feet [...]

#### **Basics**

Category: Land Type: Acreage

Status: Active Bathrooms: 0 baths

Lot size: 3.22 sq ft Lot Size Acres: 3.22 acres

County: Berrien

#### **Amenities & Features**

**Utilities:** Water Available, None **Lot Features:** Buildable, Cleared, Tillable