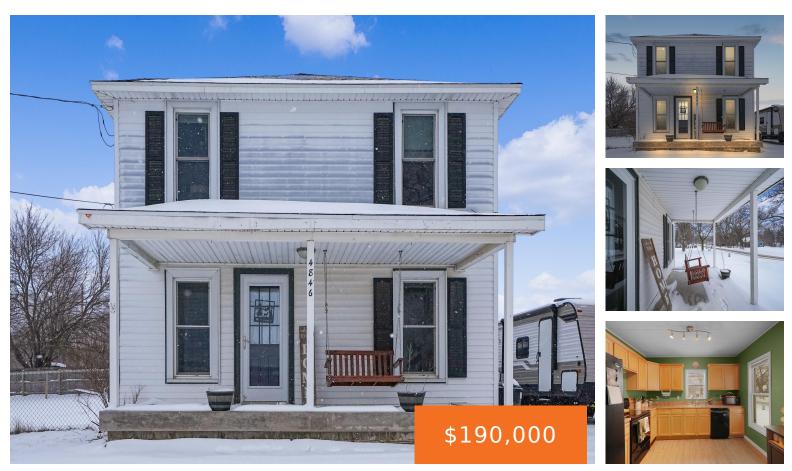

#### 4846, HICKORY, HICKORY CORNERS, MI, 49060

https://tuckerbenner.com

Welcome to this charming 3-bedroom, 1-bathroom farmhouse located in the desirable Gull Lake School District! The spacious, open-concept living area is perfect for entertaining or relaxing while the main-floor laundry adds convenience to everyday living. Enjoy the peace and tranquility of a large backyard with a spacious deck that overlooks the park and walking path [...]

#### • 3 beds

- 1 bath
- Single Family Residence
- Residential
- Active
- 12<u>32 sq ft</u>

#### Basics

Category: Residential Status: Active Bathrooms: 1 bath Lot size: 0.63 sq ft Bathrooms Full: 1 Rooms Total: 8 Type: Single Family Residence Bedrooms: 3 beds Area: 1232 sq ft Year built: 1900 Lot Size Acres: 0.63 acres County: Barry

## **Building Details**

| Building Area Total: 1232 sq ft          | Construction Materials: Shingle Siding |
|------------------------------------------|----------------------------------------|
| Architectural Style: Farmhouse           | Sewer: Septic Tank                     |
| Heating: Forced Air                      | Stories: 2                             |
| Basement: Crawl Space, Michigan Basement |                                        |