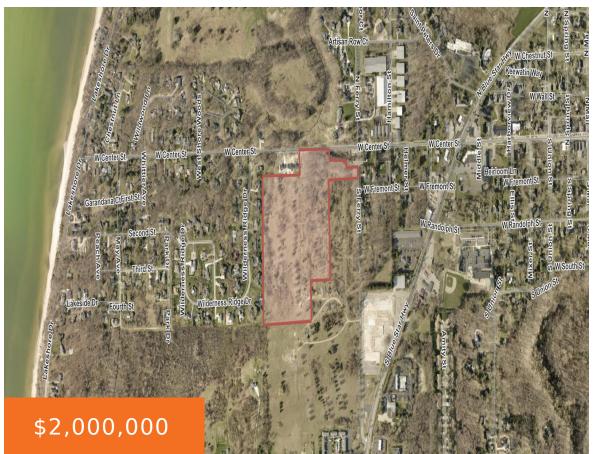

### **485, CENTER, DOUGLAS, MI, 49406**

https://tuckerbenner.com

Prime Development Opportunity – Nearly 25 Acres in the Heart of Douglas!Unlock the potential of this extraordinary 25-acre flat property, perfectly positioned in the thriving Douglas community. Zoned R-5 Multiple Family District, this expansive site is part of the former Miro Golf Course, featuring open spaces where the picturesque fairways once lay. Nestled just behind [...]

## **Basics**

Category: Land

Status: Active

**Lot size: 24.54** sq ft

County: Allegan

**Type:** Multi-Family

Bathrooms: 0 baths

Lot Size Acres: 24.54 acres

### **Miscellaneous**

Road Surface Type: Paved CrossStreet: Center and Ferry

Listing Terms: Cash, Conventional

Call us now

Phone: (231)730-8781
Email: tuckerbennerteam@gmail.com

Address: 2747 Lakeshore Drive, Twin Lake, MI 49457