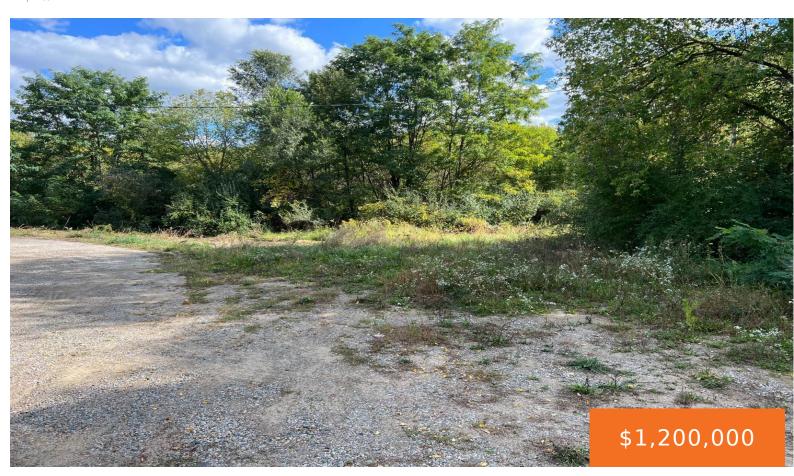

## 4855, MICHIGAN, YPSILANTI, MI, 48197

https://tuckerbenner.com

one of two contiguous lots for sale. List price includes both lots, only to be sold together. Master Plan zoned for R1B with conditional use for school, place of worship, or municipal building. Water and sewer available. Ann Arbor schools. Pole barn and concrete pile to be removed

# **Basics**

×

County: Washtenaw

Category: Land

Status: Active Bathrooms: 0 baths

Lot size: 2.96 sq ft Lot Size Acres: 2.96 acres

**Type:** Acreage