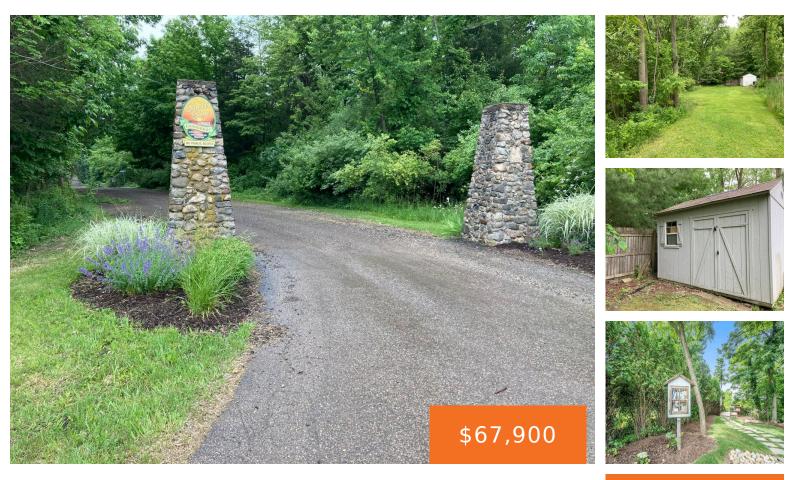

#### 486, BLUE STAR, SOUTH HAVEN, MI, 49090

https://tuckerbenner.com

Build your dream home in the highly sought-after Sunset Shores! Cleared, partially wooded, buildable lot with over 1000 linear feet of deeded private beach access to one of the most beautiful beaches in the area! The property has a driveway with corrugated pipe, partial privacy fence and a shed for storage. The wide sandy Lake [...]

#### Basics

Category: Land Status: Active Lot size: 0.15 sq ft Lot Size Acres: 0.15 acres Type: Lot Bathrooms: 0 baths Subdivision Name: Sunset Shores County: Allegan

Waterfront Features: Lake

Association Amenities: Beach Area

Lot Features: Buildable, Cleared, Wooded