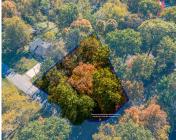

#### **4860, WHITMAN, ANN ARBOR, MI, 48103**

https://tuckerbenner.com

Rare availability & opportunity for this 0.46 acre buildable vacant parcel, w/possible walk-out feature, in highly sought-after Loch Alpine. Located at the corner of N Whitman Cir & W Loch Alpine Dr, setbacks have been memorialized (08/24 mtg) by LAIA Board as 2 frontage @ 35′ & 2 shared side lot lines @ 15′. See [...]

# **Basics**

Lot size: 0.46 sq ft

Lot Size Acres: 0.46 acres

Category: Land Type: Lot

Status: Active Bathrooms: 0 baths

Subdivision Name: Loch Alpine

County: Washtenaw

## **Amenities & Features**

**Utilities:** Water Available, Sewer Available,

Broadband, None

Waterfront Features: Lake

**Association Amenities:** Pets Allowed, Trail(s)

Lot Features: Buildable, Wooded, Corner Lot