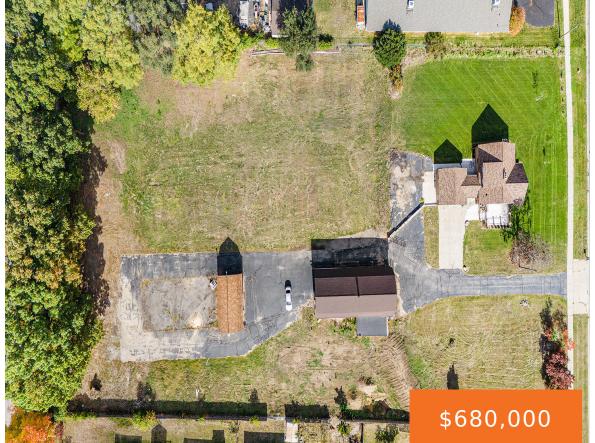

#### 48614867, EASTERN, KENTWOOD, MI, 49508

https://tuckerbenner.com

2 parcels. Potential as a housing development (12 possible lots). It also has 2 outbuildings-a  $30 \times 60$  block building with an office and 2nd floor and a  $34 \times 20$  garage.