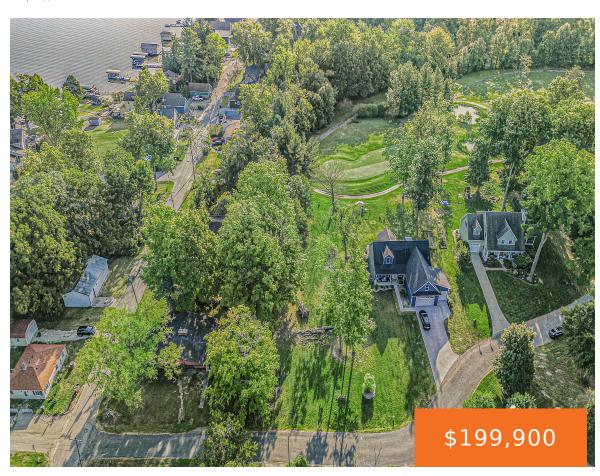

# 4869, KNOLL, WATERVLIET, MI, 49098

https://tuckerbenner.com

Amazing Half Acre Buildable Home Site! Includes a Deeded Boat Slip and Direct Access to Paw Paw Lake. Paw Paw Lake is a 1,000 acre all sports lake just 2 hours from Chicago. This wooded home site is set in a quiet beautiful cul-de-sac overlooking Paw Paw Lake Golf Course at Hole 16. Bring your [...]

## **Basics**

Type: Lot Category: Land

**Status:** Active Bathrooms: 0 baths

Subdivision Name: Beechwood Shores Lot size: 0.51 sq ft

Lot Size Acres: 0.51 acres **County:** Berrien