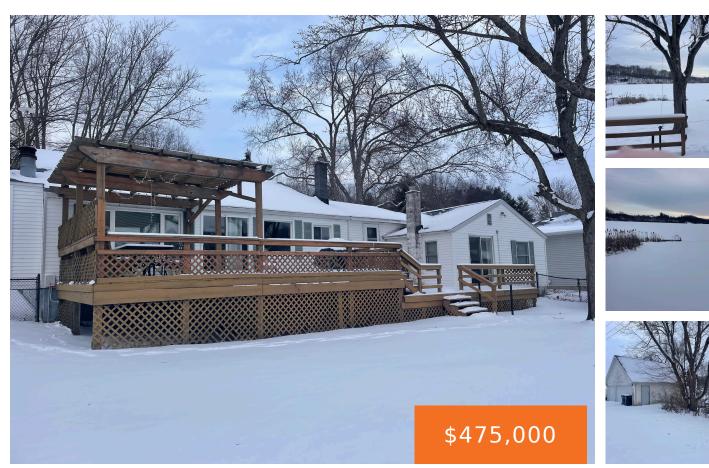

### 4875, LAKEFRONT, DELTON, MI, 49046

https://tuckerbenner.com

This sprawling ranch on Long Lake boasts 5 bedrooms, 2 bathrooms, hardwood floors, 100 foot of lake frontage, a 3 car garage, and a spacious deck, all sitting on half an acre. Get in to see it soon, and you could be living the lake life by spring!

Exterior Features: Patio, Deck(s)

Cooling: Central Air

**Parking Features:** Garage Faces Rear, Garage Door Opener, Detached

Fireplace Features: Living Room, Wood Burning

WaterSource: Well

Window Features: Screens