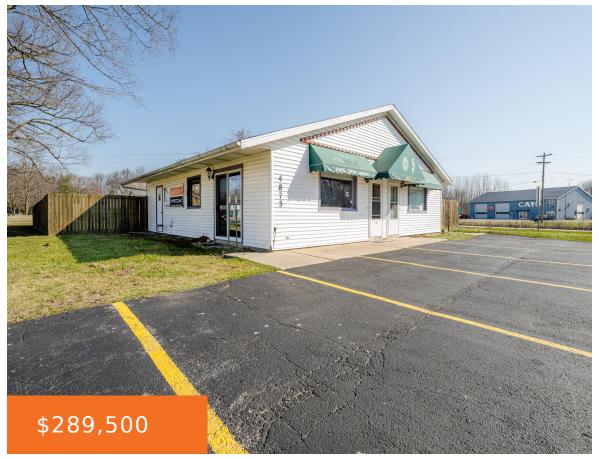

## 4875, WATERVLIET, WATERVLIET, MI, 49098

https://tuckerbenner.com

RARE OPPORTUNITY for office/retail space AND living quarters on Watervliet's Main St. & Gateway to Paw Paw Lake!! Great visibility & curb appeal, high traffic area. Located on a Class A road with frontage on 2 other roads. Own your own "island of commercial land," Currently used as a salon and an adjoining 1 bdrm [...]

# **Basics**

Category: Commercial Sale

Status: Active

Lot size: 0.39 sq ft

**Bathrooms Full:** 2

Business Type: Professional/Office, Professional Service, Retail

**Type:** Retail/Commercial

Bathrooms: 2 baths

# **Building Details**

**Building Area Total: 2280** sq ft **Number Of Units Total:** 2

Construction Materials: Vinyl Siding Sewer: Public Sewer

StoriesTotal: 1 Roof: Composition

Number Of Buildings: 1