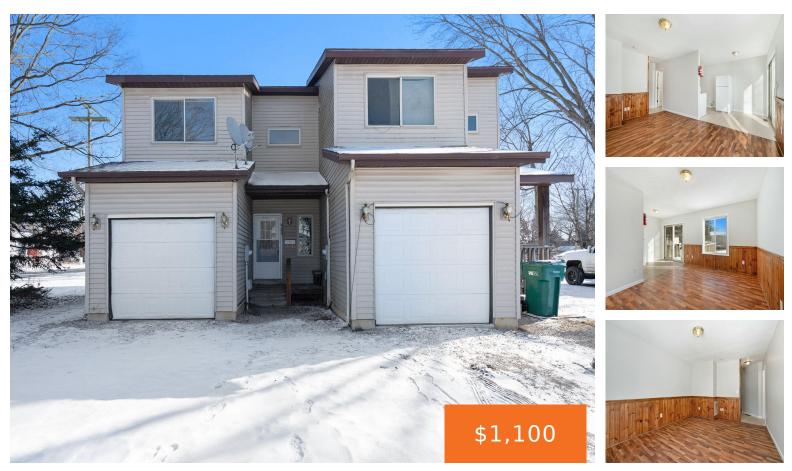

### 488, FLORENCE, CONSTANTINE, MI, 49042

https://tuckerbenner.com

3 bedroom 2 bath duplex. 1 car attached garage. Stove and Refrigerator provided. Tenants pay all utilities, including water, sewer and trash. Lawn care/snow removal included.

| 3 | beds |
|---|------|
|   |      |

- 2 baths
- Duplex
- Residential Lease
- Active
- 1000 sq ft

×

Basics