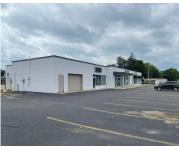

### 488, MARSHALL, COLDWATER, MI, 49036

https://tuckerbenner.com

Fairfield Plaza is a 132,629 SF retail center on 10.03 acres and is located on the east side of Marshall Street (Old US Hwy 27) and just south of State Street in Coldwater, Michigan. There are a variety of suite sizes available for immediate occupancy. The property has easy ingress and egress from Marshall Street. [...]