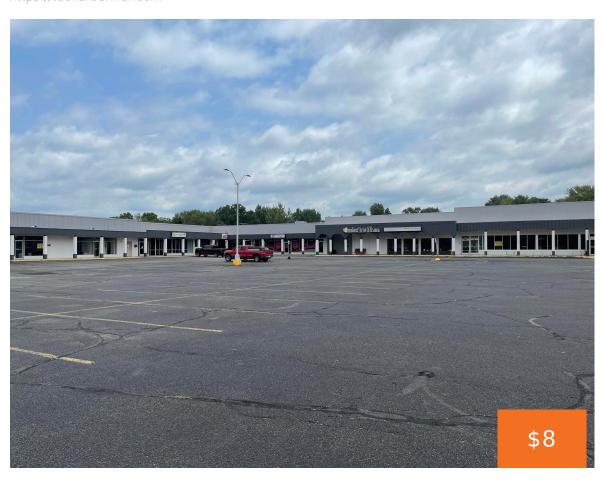

### 488, MARSHALL, COLDWATER, MI, 49036

https://tuckerbenner.com

Fairfield Plaza is a 132,629 SF retail center on 10.03 acres and is located on the east side of Marshall Street (Old US Hwy 27) and just south of State Street in Coldwater, Michigan. There are a variety of suite sizes available for immediate occupancy. The property has easy ingress and egress from Marshall Street. [...]