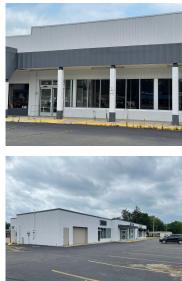

#### 488, MARSHALL, COLDWATER, MI, 49036

https://tuckerbenner.com

Fairfield Plaza is a 132,629 SF retail center on 10.03 acres and is located on the east side of Marshall Street (Old US Hwy 27) and just south of State Street in Coldwater, Michigan. There are a variety of suite sizes available for immediate occupancy. The property has easy ingress and egress from Marshall Street. [...]