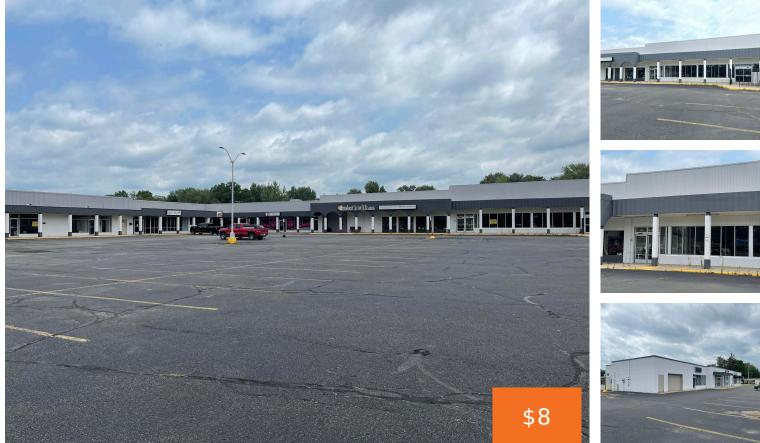

#### 488, MARSHALL, COLDWATER, MI, 49036

https://tuckerbenner.com

Fairfield Plaza is a 132,629 SF retail center on 10.03 acres and is located on the east side of Marshall Street (Old US Hwy 27) and just south of State Street in Coldwater, Michigan. There are a variety of suite sizes available for immediate occupancy. The property has easy ingress and egress from Marshall Street. [...]