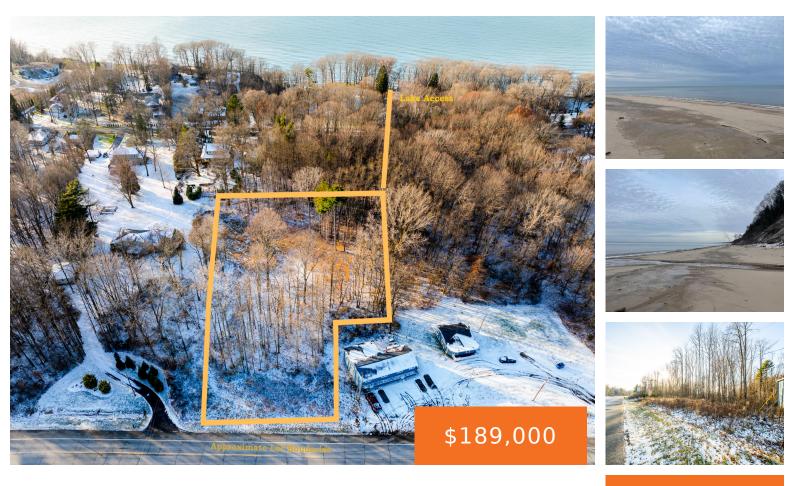

#### 4890, M-63, COLOMA, MI, 49038

https://tuckerbenner.com

Exceptional 1.82-acre parcel with deeded access to private 100' Lake Michigan Association beach! Build your new dream home in the Pratt Estates. Enjoy the serene surroundings as you stroll along a short scenic path leading directly to the stairs of a wide, sandy beach -perfect for strolls along the unobstructed shoreline. Ideal location nestled between [...]

### **Basics**

Category: Land Status: Active Lot size: 1.82 sq ft Lot Size Acres: 1.82 acres Type: Acreage Bathrooms: 0 baths Subdivision Name: Pratt Estates County: Berrien

## **Amenities & Features**

Utilities: Phone Available, Broadband, None Waterfront Features: Lake

Association Amenities: Beach Area, Storage Lot Features: Buildable, Cleared, Wooded