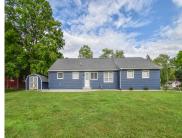

# **Building Details**

Building Area Total: 1580 sq ft

Architectural Style: Ranch

**Heating:** Forced Air

Basement: Full

**Construction Materials:** Brick

**Sewer:** Public Sewer

Stories: 1

#### **Amenities & Features**

**Laundry Features:** In Basement

**Garage Spaces: 2** 

Lot Features: Corner Lot

**Cooling:** Central Air

Parking Features: Attached

WaterSource: Public

Exterior Features: Patio