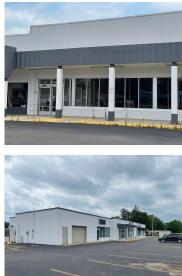

#### 490, MARSHALL, COLDWATER, MI, 49036

https://tuckerbenner.com

Fairfield Plaza is a 132,629 SF retail center on 10.03 acres and is located on the east side of Marshall Street (Old US Hwy 27) and just south of State Street in Coldwater, Michigan. There are a variety of suite sizes available for immediate occupancy. The property has easy ingress and egress from Marshall Street. [...]