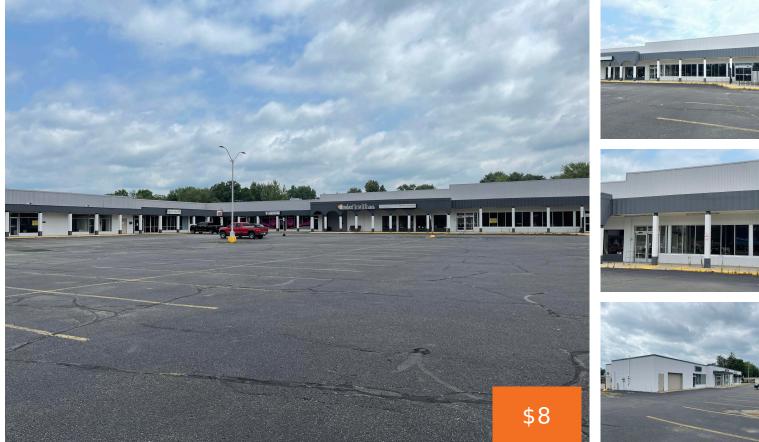

#### 490, MARSHALL, COLDWATER, MI, 49036

https://tuckerbenner.com

Fairfield Plaza is a 132,629 SF retail center on 10.03 acres and is located on the east side of Marshall Street (Old US Hwy 27) and just south of State Street in Coldwater, Michigan. There are a variety of suite sizes available for immediate occupancy. The property has easy ingress and egress from Marshall Street. [...]