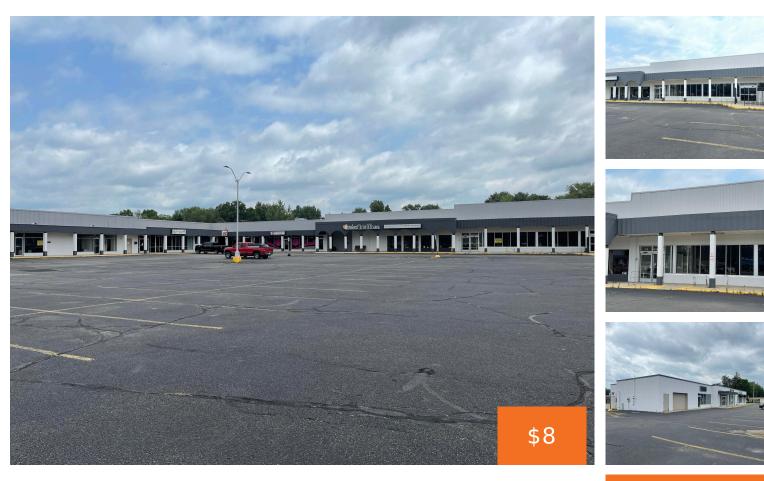

### 490, MARSHALL, COLDWATER, MI, 49036

https://tuckerbenner.com

Fairfield Plaza is a 132,629 SF retail center on 10.03 acres and is located on the east side of Marshall Street (Old US Hwy 27) and just south of State Street in Coldwater, Michigan. There are a variety of suite sizes available for immediate occupancy. The property has easy ingress and egress from Marshall Street. [...]

## **Basics**

Category: Commercial Lease Status: Active Lot size: 10.03 sq ft Lot Size Acres: 10.03 acres County: Branch Type: Retail Bathrooms: 0 baths Year built: 1960 Business Type: Retail

# **Building Details**

**Building Area Total: 132629** sq ft **Number Of Buildings:** 1

Heating: Forced Air