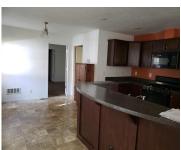

### **Amenities & Features**

Laundry Features: Laundry Room, Main Level

**Association Amenities:** Clubhouse, Fitness

Center, Pets Allowed, Pool

**Appliances:** Washer, Refrigerator, Range, Dryer,

Dishwasher

Window Features: Insulated Windows

**Utilities:** Cable Available

WaterSource: Public

**Interior Features:** Ceiling Fan(s), Laminate Floor, Kitchen Island, Eat-in

Kitchen

Cooling: Central Air