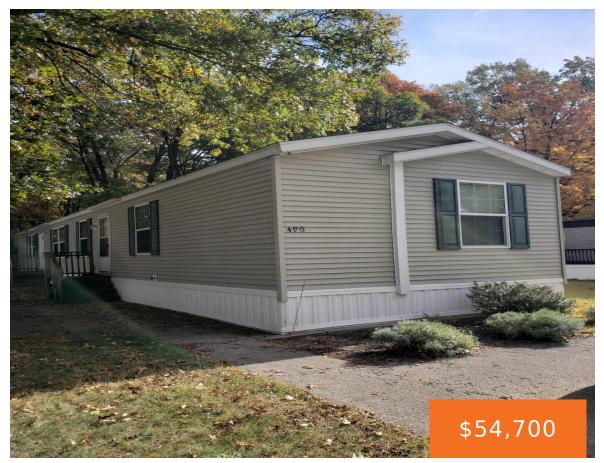

### 490, SUNSHINE, MUSKEGON, MI, 49442

https://tuckerbenner.com

Move in Ready. 3 Bedrooms 2 Baths, Single wide in Apple Carr village. Large lot that backs up to the woods, giving you more privacy. Apple Carr village has many amenities included in the lot rent. Buyer must be approved by park office before purchase.

- 3 beds
- 2 baths
- Single Family Residence
- Residential
- Active
- 980 sq ft

×

# **Building Details**

**Building Area Total: 980** sq ft

Architectural Style: Mobile

**Heating:** Forced Air

Basement: Crawl Space, Slab

**Construction Materials:** Vinyl Siding

**Sewer:** Public Sewer

Stories: 1