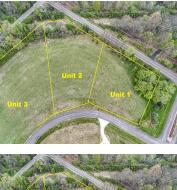

#### 4900, NANTUCKET DR., JACKSON, MI, 49201

https://tuckerbenner.com

Looking for the ideal building experience? Look no further than LOT 1. Featuring Gas, Electric, Water, Sewer AND Telephone/Cable service ALL ON SITE, this 1.30 acre lot is truly the easiest place to build. You deserve peace of mind as you complete your next home. This pristine development has deed restrictions that will protect your [...]