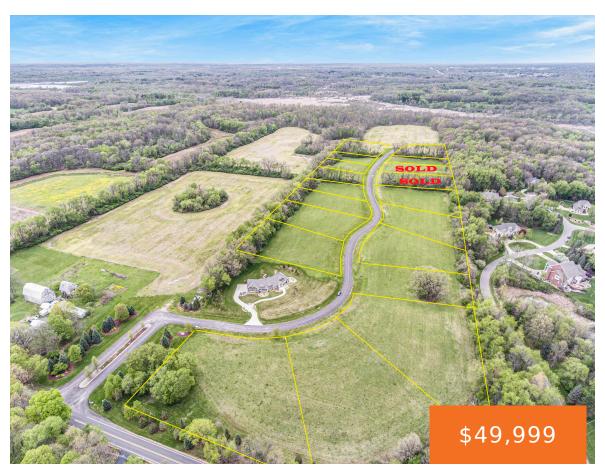

#### 4900, NANTUCKET DR., JACKSON, MI, 49201

https://tuckerbenner.com

Looking for the ideal building experience? Look no further than LOT 1. Featuring Gas, Electric, Water, Sewer AND Telephone/Cable service ALL ON SITE, this 1.30 acre lot is truly the easiest place to build. You deserve peace of mind as you complete your next home. This pristine development has deed restrictions that will protect your [...]