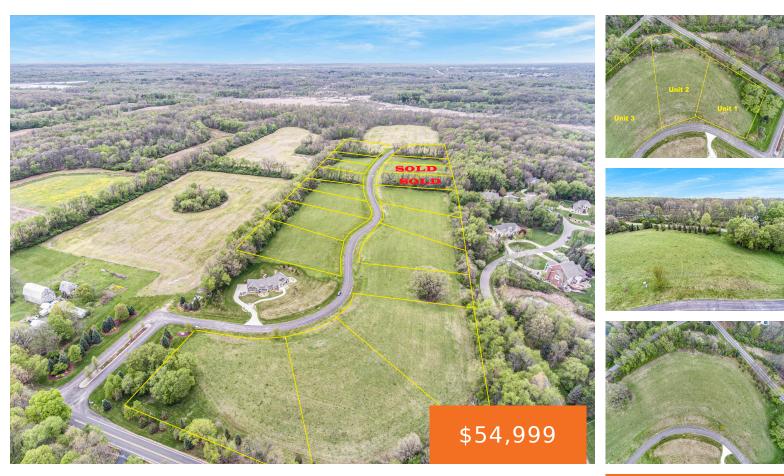

#### 4900, NANTUCKET DR., JACKSON, MI, 49201

https://tuckerbenner.com

Looking for the ideal building experience? Look no further than LOT 2. Featuring Gas, Electric, Water, Sewer AND Telephone/Cable service ALL ON SITE, this 1.46 acre lot is truly the easiest place to build. You deserve peace of mind as you complete your next home. This pristine development has deed restrictions that will protect your [...]

## **Basics**

Category: Land Status: Active Lot size: 1.46 sq ft Lot Size Acres: 1.46 acres Type: Lot Bathrooms: 0 baths Subdivision Name: Windemere County: Jackson

### **Miscellaneous**

Road Surface Type: Paved Listing Terms: Cash, Conventional CrossStreet: Vrooman Rd.