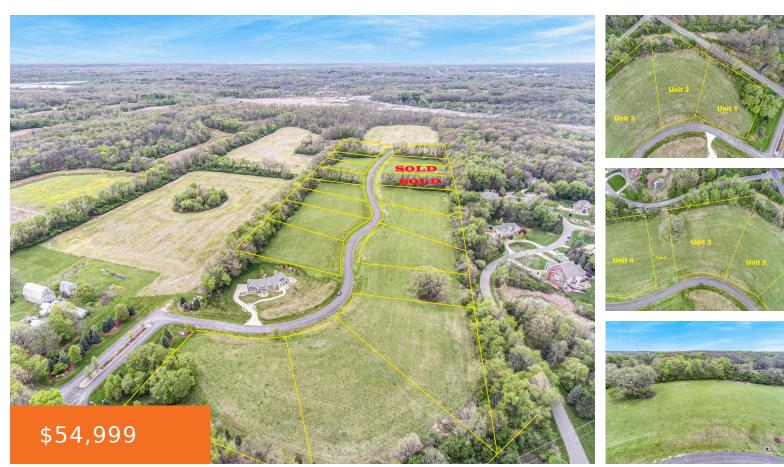

### 4900, NANTUCKET DR., JACKSON, MI, 49201

https://tuckerbenner.com

Looking for the ideal building experience? Look no further than LOT 3. Featuring Gas, Electric, Water, Sewer AND Telephone/Cable service ALL ON SITE, this 1.94 acre lot is truly the easiest place to build. You deserve peace of mind as you complete your next home. This pristine development has deed restrictions that will protect your [...]

## Basics

Category: Land Status: Active Lot size: 1.94 sq ft Lot Size Acres: 1.94 acres Type: Lot Bathrooms: 0 baths Subdivision Name: Windemere County: Jackson

### Miscellaneous

Road Surface Type: Paved Listing Terms: Cash, Conventional CrossStreet: Vrooman Rd.