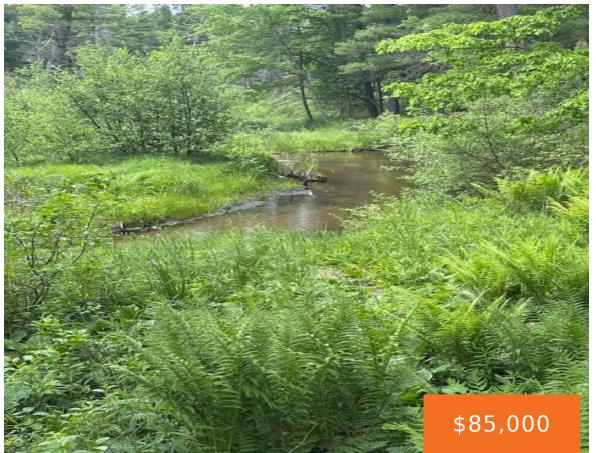

#### 4901, SPRUCE, NEWAYGO, MI, 49337

https://tuckerbenner.com

Pristine property on Bigelow Creek that is wooded and very private. Top shelf camping spot, with almost 13 wooded acres and electric service. Located south of Woods and Waters campground camping area. Property has primitive mobile on property, no well, no septic. This is a great property to invest in and will only increase in [...]

## **Amenities & Features**

**Utilities:** Electricity Available, Electricity Connected **Waterfront Features:** 

Stream/Creek

Lot Features: Level, Buildable, Recreational, Wetland Area,

Wooded