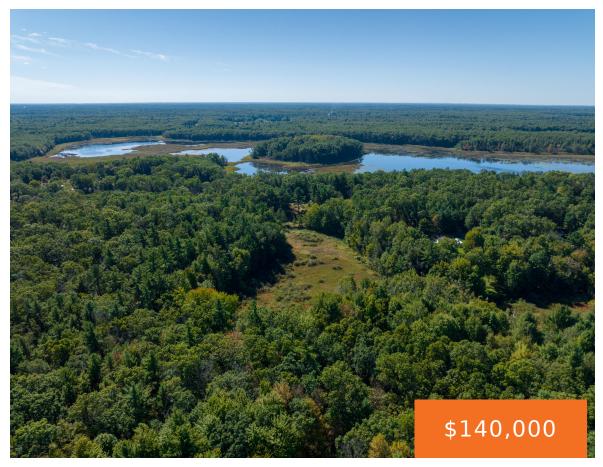

### 4910, HOLTON WHITEHALL, HOLTON, MI, 49425

https://tuckerbenner.com

Discover the ultimate blend of privacy and convenience with this expansive 25.5-acre parcel, perfectly located on a paved road and bordering pristine federal land. This unique property offers a mix of rolling hills, tillable areas, wetlands, and lush woods, providing endless possibilities for recreational use or building your dream home. A serene pond with 400 [...]

## **Basics**

Category: Land

**Status:** Active

Lot size: 25.5 sq ft

County: Muskegon

Type: Acreage

Bathrooms: 0 baths

Lot Size Acres: 25.5 acres

# **Amenities & Features**

**Utilities:** Phone Available, Broadband, None **Waterfront Features:** 

Pond

Lot Features: Rolling Hills, Buildable, Tillable, Wetland Area,

Wooded