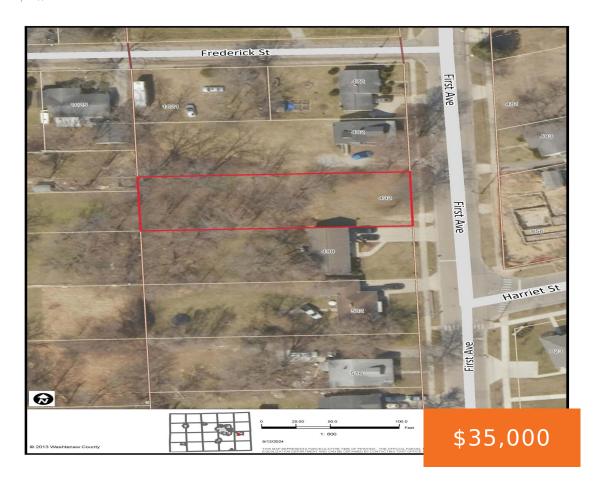

## **492, FIRST, YPSILANTI, MI, 48187**

https://tuckerbenner.com

This vacant lot in an established residential neighborhood is perfect for a custom-built residence or spec home! Centrally located off the Michigan Avenue corridor, this property is located on a bus route, it's walkable to Parkridge Park, Recreation Park, the Ypsilanti Transit Center, shops and dining, and is an easy drive to Eastern Michigan University, [...]

## **Basics**

Category: Land Type: Lot

Status: Active Bathrooms: 0 baths

**Lot size: 0.3** sq ft **Subdivision Name:** Bartholomew's Addition

Lot Size Acres: 0.3 acres County: Washtenaw

# **Miscellaneous**

**CrossStreet:** First and Harriet **Listing Terms:** Cash, Conventional