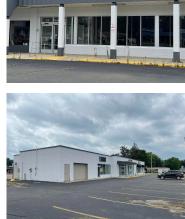

### 492, MARSHALL, COLDWATER, MI, 49036

https://tuckerbenner.com

Fairfield Plaza is a 132,629 SF retail center on 10.03 acres and is located on the east side of Marshall Street (Old US Hwy 27) and just south of State Street in Coldwater, Michigan. There are a variety of suite sizes available for immediate occupancy. The property has easy ingress and egress from Marshall Street. [...]