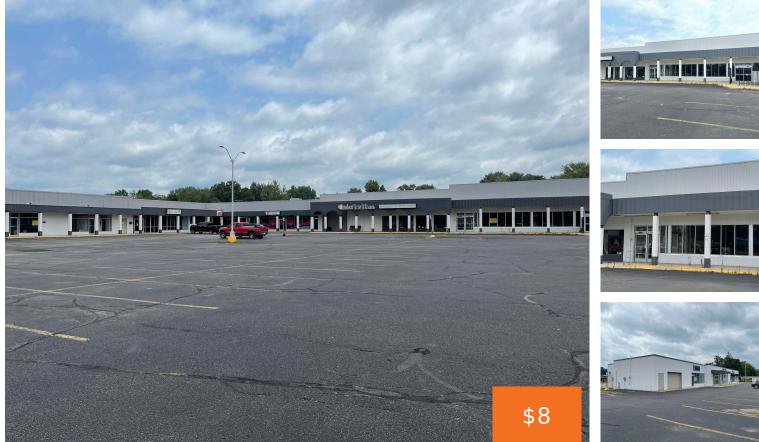

### 492, MARSHALL, COLDWATER, MI, 49036

https://tuckerbenner.com

Fairfield Plaza is a 132,629 SF retail center on 10.03 acres and is located on the east side of Marshall Street (Old US Hwy 27) and just south of State Street in Coldwater, Michigan. There are a variety of suite sizes available for immediate occupancy. The property has easy ingress and egress from Marshall Street. [...]