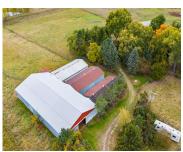

## 4924, HASLETT, PERRY, MI, 48872

https://tuckerbenner.com

This sprawling 56.44-acre horse property in Ingham county offers a 1900s farmhouse with 3 bedrooms, study, living room, dining area, full bath and main floor laundry. The property includes 2 barns, multiple pastures, 3 run-in sheds, a horse track, and a pond. Extensive equestrian facilities include a large barn with a 60'x120' indoor arena, 3 [...]