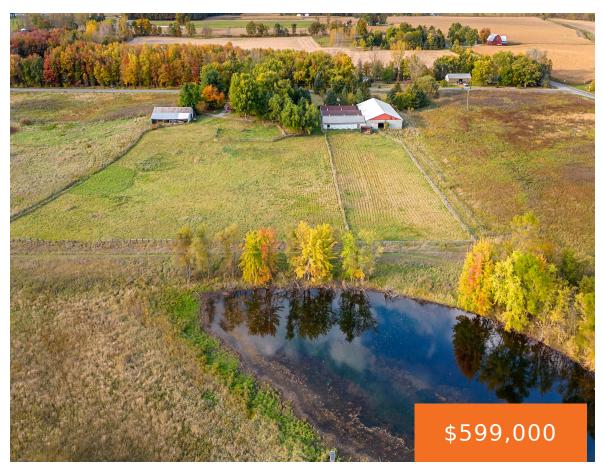

## 4924, HASLETT, PERRY, MI, 48872

https://tuckerbenner.com

This sprawling 56.44-acre horse property in Ingham county offers a 1900s farmhouse with 3 bedrooms, study, living room, dining area, full bath and main floor laundry. The property includes 2 barns, multiple pastures, 3 run-in sheds, a horse track, and a pond. Extensive equestrian facilities include a large barn with a 60'x120' indoor arena, 3 [...]