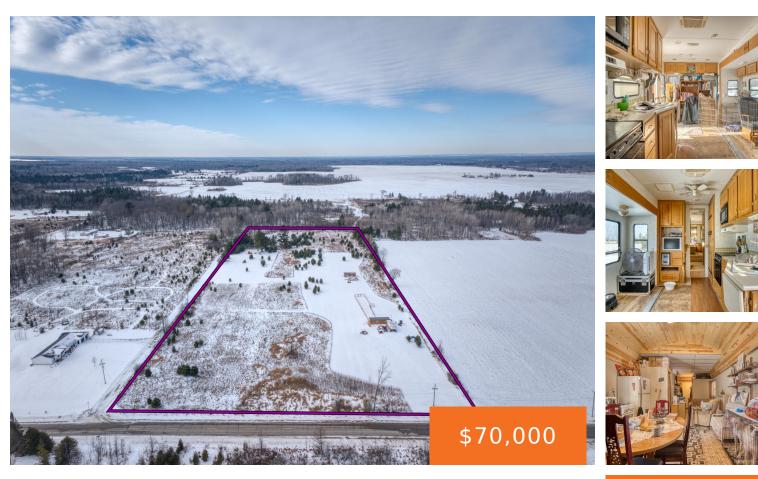

#### 4929, RICHLAND, PRESCOTT, MI, 48756

https://tuckerbenner.com

Escape to 15 acres of partially off-grid adventure in Prescott Michigan, offering endless possibilities! This property includes two tiny homes ready for your custom finishes, a  $10 \times 20$  storage shed, and a 100-foot fenced dog run. Just minutes from Skidway Lake, enjoy fishing, boating, and outdoor recreation right at your doorstep. Perfect for nature lovers and [...]

### **Basics**

Category: Land Status: Active Lot size: 15 sq ft County: Ogemaw

Type: Acreage Bathrooms: 0 baths Lot Size Acres: 15 acres