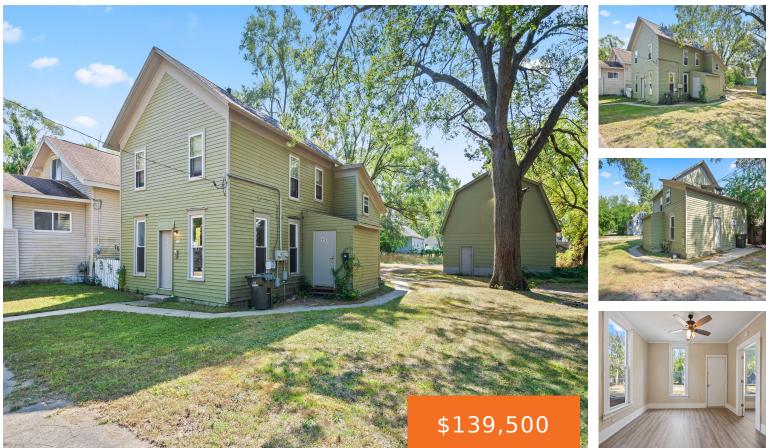

### 493, CATHERINE, MUSKEGON, MI, 49441

https://tuckerbenner.com

Welcome to this well-maintained 2-unit rental property, ideal for investors or those seeking an income-generating home! Both units feature 2 spacious bedrooms, 1 full bathroom, and a comfortable layout. Recent updates include fresh exterior paint, giving the property a modern and inviting curb appeal. Located on a generous lot, this property boasts a large barn [...]

- Multi-Family
- Active

×

Basics

Category: Multi-Family Status: Active Lot size: 0.2 sq ft Lot Size Acres: 0.2 acres Type: 2 to 4 Units Bathrooms: 0 baths Year built: 1875 County: Muskegon

## **Building Details**

Number Of Units Total: 2 Sewer: Public Sewer Roof: Composition Basement: Partial Construction Materials: Wood Siding Heating: Forced Air Number Of Buildings: 2