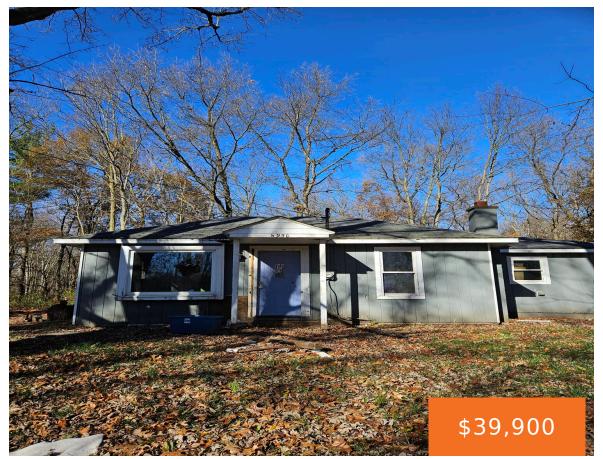

# 4950, HOGSBACK, EATON RAPIDS, MI, 48827

https://tuckerbenner.com

Sight unseen...REO AS-IS Purchase

- 2 beds
- 2 baths
- Single Family Residence
- Residential
- Active
- 802 sq ft

**Bathrooms Full:** 2

**Rooms Total:** 4

Type: Single Family Residence

Bedrooms: 2 beds

**Area: 802** sq ft **Year built:** 1950

Lot Size Acres: 3 acres

County: Eaton

# **Building Details**

**Building Area Total: 802** sq ft **Construction Materials:** Wood Siding

Architectural Style: Ranch Sewer: Septic Tank

**Heating:** Forced Air **Stories:** 1