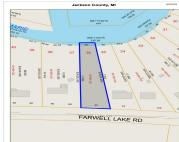

#### **Basics**

Category: Land Type: Lot

Status: Active Bathrooms: 0 baths

Lot size: 0.55 sq ft Lot Size Acres: 0.55 acres

County: Jackson