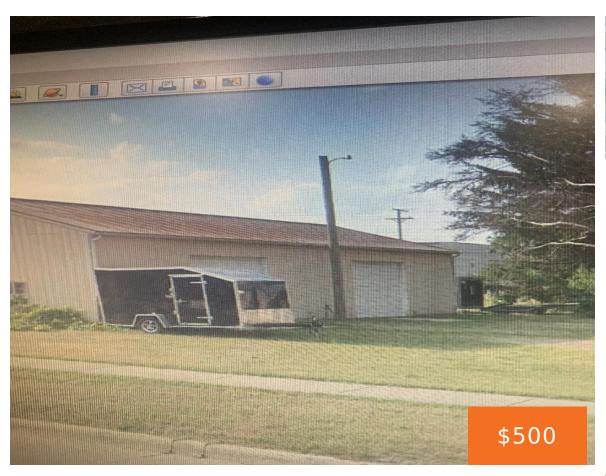

### 49621, HAYES, SHELBY TWP, MI, 48316

https://tuckerbenner.com

Great storage unit heat water and electric 24 hr access extra parking available

0 baths
Industrial
Commercial Lease
Active

×

# Basics

Category: Commercial Lease Status: Active Lot size: 1 sq ft Lot Size Acres: 1 acres County: Macomb Type: Industrial Bathrooms: 0 baths Year built: 1970 Business Type: Storage

# **Building Details**

Building Area Total: 1000 sq ft

Number Of Buildings: 1