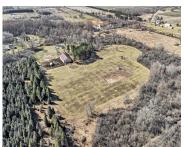

#### 4967, 80TH, FREMONT, MI, 49412

https://tuckerbenner.com

Welcome to your home on 25 acres of picturesque land! This spacious property boasts 6 bedrooms, 2 bathrooms, a large kitchen, and dining area perfect for gatherings. Enjoy the cathedral ceiling in the family room, complete with a cozy fireplace. Downstairs offers a family room with a bar and ample storage space. Outside, you'll find [...]

**Bathrooms Full:** 2

**Rooms Total:** 7

Type: Single Family Residence

Bedrooms: 6 beds

**Area: 2719** sq ft **Year built:** 1986

Lot Size Acres: 25 acres

County: Newaygo