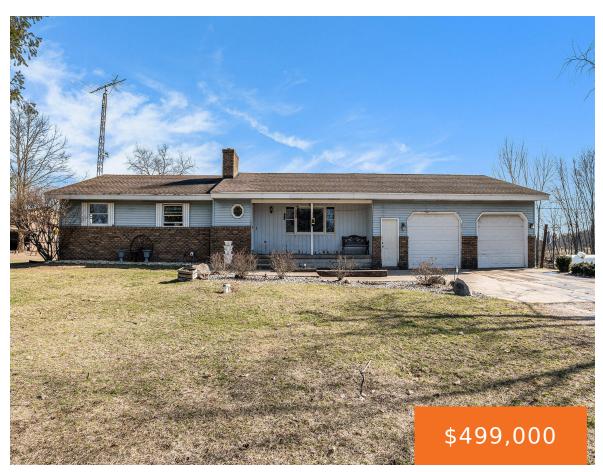

#### 4967, 80TH, FREMONT, MI, 49412

https://tuckerbenner.com

Welcome to your home on 25 acres of picturesque land! This spacious property boasts 6 bedrooms, 2 bathrooms, a large kitchen, and dining area perfect for gatherings. Enjoy the cathedral ceiling in the family room, complete with a cozy fireplace. Downstairs offers a family room with a bar and ample storage space. Outside, you'll find [...]

- 6 beds
- 2 baths
- Single Family Residence
- Residential
- Active
- 2719 sq ft

**Bathrooms Full:** 2

**Rooms Total:** 7

Type: Single Family Residence

Bedrooms: 6 beds

**Area: 2719** sq ft **Year built:** 1986

Lot Size Acres: 25 acres

County: Newaygo

# **Building Details**

**Building Area Total: 1742** sq ft

**Architectural Style:** Ranch **Heating:** Propane, Hot Water

Basement: Full

**Construction Materials:** Vinyl Siding

**Sewer:** Septic System

Stories: 1