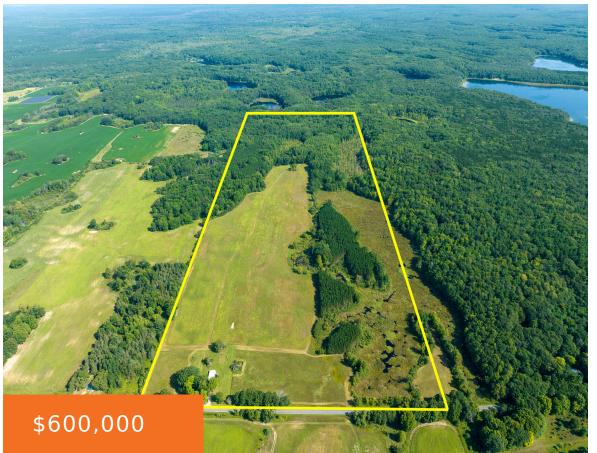

# **Basics**

Category: Land

**Status:** Active

Lot size: 120 sq ft

County: Newaygo

Type: Acreage

Bathrooms: 0 baths

Lot Size Acres: 120 acres

## **Building Details**

Current Use: Residential, Recreational, Hunting, Farm, Agricultural

#### **Amenities & Features**

**Utilities:** Electricity Available, Well, Septic, Electricity Connected

**Lot Features:** Level, Rolling Hills, Buildable, Recreational, Tillable, Wetland Area, Wooded